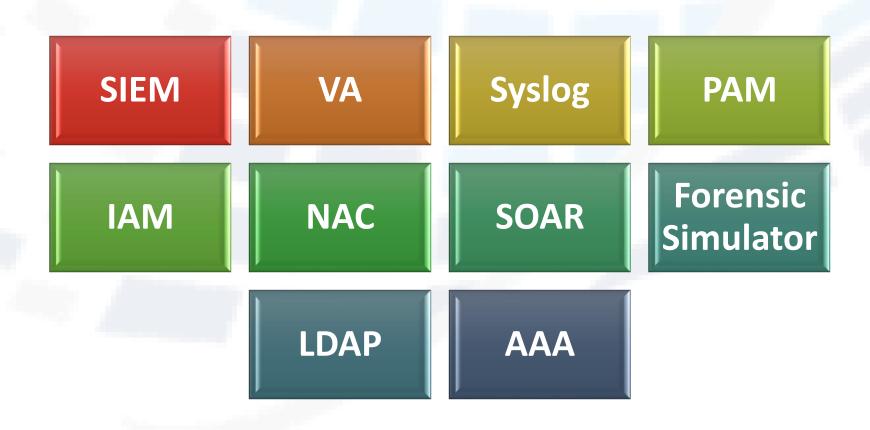

## **Security Operations Center**

Security Applications provides complete server protection; Full application control enables micro segmentation, administrator privilege de-escalation, patch mitigation, and protection against zero day threats in today's heterogeneous private/public cloud data centers

## **USPs of Security Operations Center**

Centralized logging of the infrastructure

Able to manage the secure access of the networks and other application

Integrated
Asset
Management

Able to manage the compliance as per the govt. policy

Able to secure their infrastructure

Critical security event Management and alerting